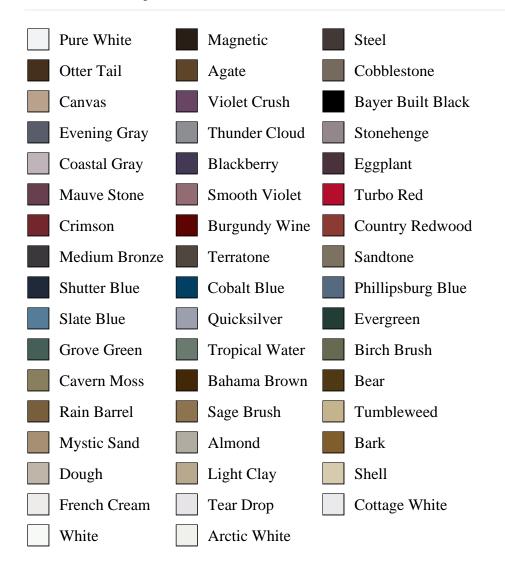

## Specifications

Series: Base

**Product Line:** Mouldings

**Species:** Primed Ultralight MDF

Material: MDF

**Dimensions:** 1/2" x 3-1/4"

**Pre-Finish Paint Options** 