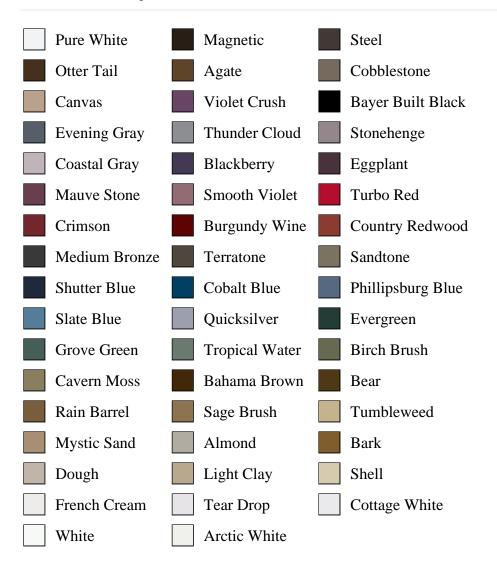

## Specifications

Series: Base

**Product Line:** Mouldings

**Species:** Primed Ultralight MDF

Material: MDF

**Dimensions:** 1/2" x 2-3/4"

**Pre-Finish Paint Options** 