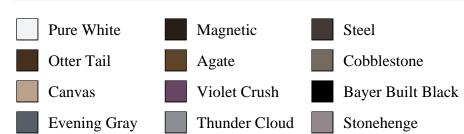

## **Pre-Finish Paint Options**

Taconite

Truffle

Zinc

Thistle

Wild Cherry

|                       | White | Arctic White |                    |
|-----------------------|-------|--------------|--------------------|
|                       |       |              |                    |
| Bayer Built Woodworks |       |              | www.bayerbuilt.com |