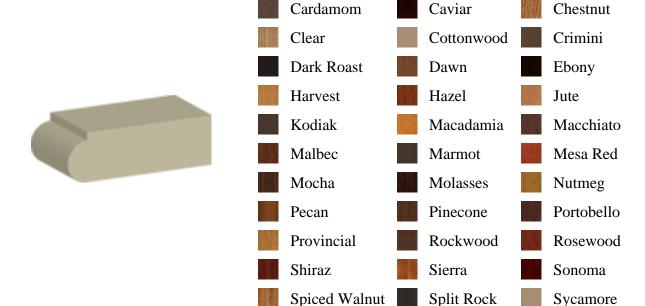

## **746A**

## Specifications

Series: Additional Moulding Product Line: Mouldings

**Species:** Primed Poplar, Poplar, Maple, Oak, Knotty Alder

Barley

Canyon

Bourbon

Carbon

Timberwood

Winter

Material: Wood

**Dimensions:** 7/16" x 1-3/8"

**Pre-Finish Stain Options** 

Amaretto

Brownstone