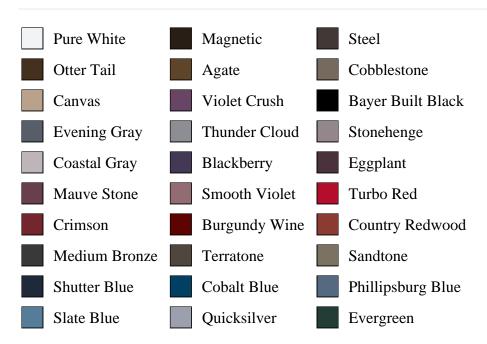

**Pre-Finish Stain Options** 

|                       | White | Arctic White |                    |
|-----------------------|-------|--------------|--------------------|
|                       |       |              |                    |
| Bayer Built Woodworks |       |              | www.bayerbuilt.com |