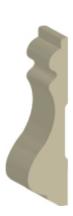

## **720A**

## Specifications

**Series:** Panel Moulding and Misc

**Product Line:** Mouldings

**Species:** Primed Poplar, Poplar, Pine

Material: Wood

**Dimensions:** Pine: 11/16" x 2-5/8" | Poplar & Primed Poplar: 5/8" x 2-1/2"