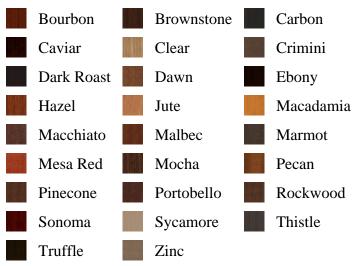

**Pre-Finish Stain Options** 

|                       | White | Arctic White |                    |
|-----------------------|-------|--------------|--------------------|
|                       |       |              |                    |
| Bayer Built Woodworks |       |              | www.bayerbuilt.com |