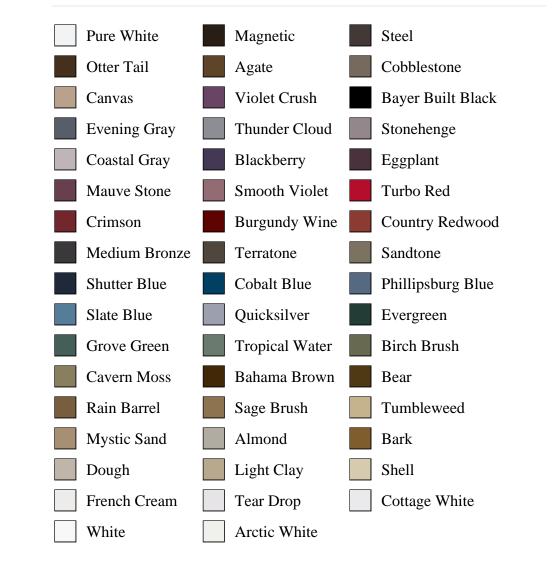

## Specifications

Series: Base Product Line: Mouldings Species: Primed Poplar Material: Wood Dimensions: 9/16" x 5-1/4" Pre-Finish Paint Options

Bayer Built Woodworks

www.bayerbuilt.com