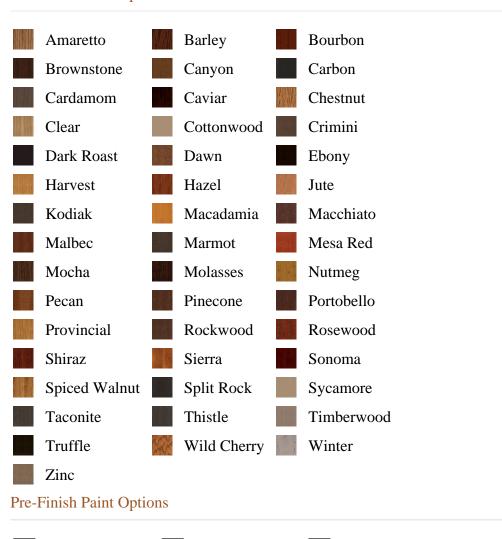

## Pre-Finish Stain Options

Pure White

Otter Tail

**Evening Gray** 

Canvas

Magnetic

Violet Crush

Thunder Cloud

Agate

Steel

Cobblestone

Stonehenge

Bayer Built Black

|                       | White | Arctic White |                    |
|-----------------------|-------|--------------|--------------------|
|                       |       |              |                    |
| Bayer Built Woodworks |       |              | www.bayerbuilt.com |