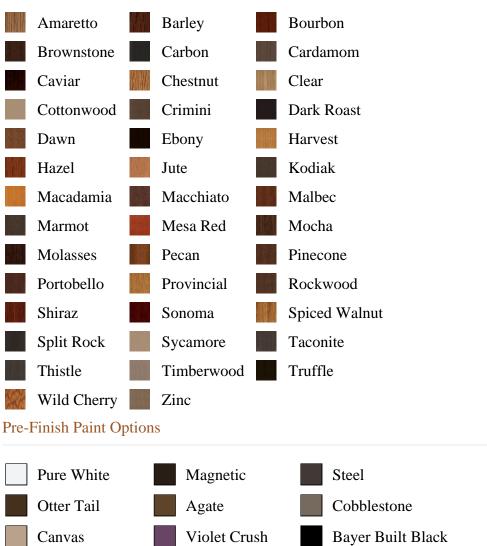

## Specifications

Series: Base Product Line: Mouldings Species: Primed Poplar, Poplar, Oak Material: Wood Dimensions: 7/16" x 4" Pre-Finish Stain Options

Bayer Built Woodworks

www.bayerbuilt.com