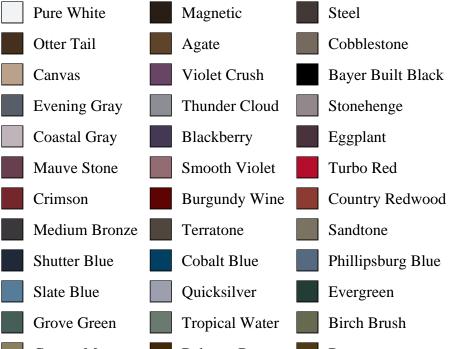

## Specifications

Series: Base Product Line: Mouldings Species: Primed Poplar, Poplar, Oak Material: Wood Dimensions: 7/16" x 4" Pre-Finish Stain Options

Bayer Built Woodworks

www.bayerbuilt.com