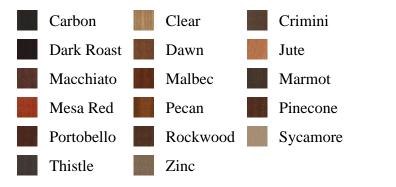

## Specifications

Series: Base Product Line: Mouldings Species: Pine Material: Wood Dimensions: 7/16" x 3" Pre-Finish Stain Options