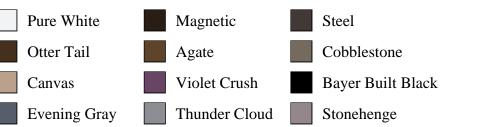

## Specifications

Series: Base Product Line: Mouldings

Species: Legacy - Mendocino, Primed Poplar, Poplar, Maple, Oak
Material: Wood
Dimensions: 3/8" x 2-3/4"
Pre-Finish Stain Options

Bayer Built Woodworks