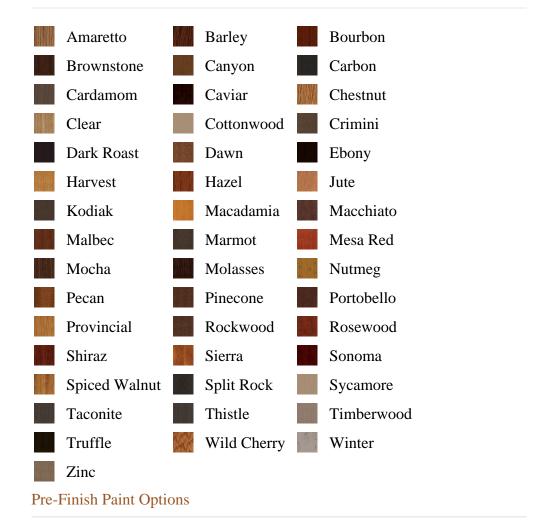

## Specifications

Series: Base Product Line: Mouldings

Species: Legacy - Mendocino, Primed Poplar, Poplar, Maple, Oak
Material: Wood
Dimensions: 3/8" x 2-3/4"
Pre-Finish Stain Options

Bayer Built Woodworks