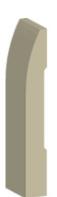

## Specifications

Series: Base Product Line: Mouldings

Species: Legacy - Mendocino, Primed Poplar, Poplar, Maple, Oak
Material: Wood
Dimensions: 3/8" x 2-3/4"
Pre-Finish Stain Options

Bayer Built Woodworks