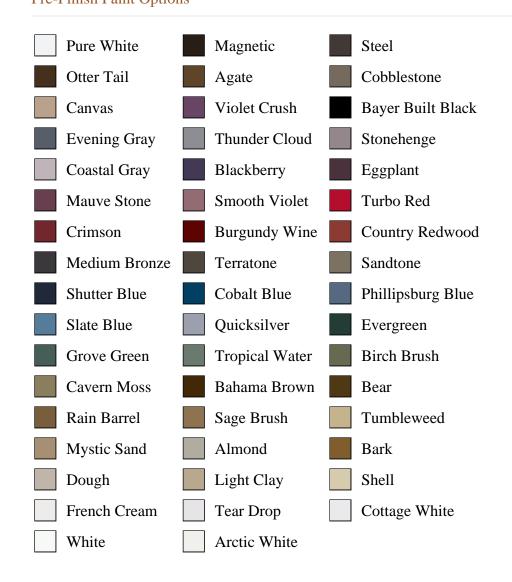

## Specifications

**Series:** Base

**Product Line:** Mouldings **Species:** Primed Poplar

Material: Wood

**Dimensions:** 1/2" x 3/4" Pre-Finish Paint Options