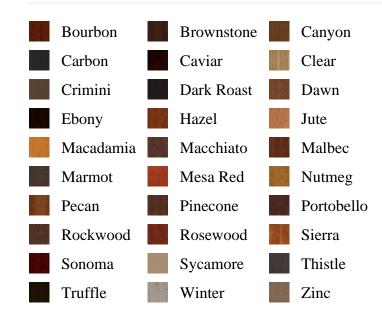

## **Specifications**

Series: Base

**Product Line:** Mouldings**Species:** Pine, Hemlock

Material: Wood

**Dimensions:** 7/16" x 11/16"

**Pre-Finish Stain Options** 