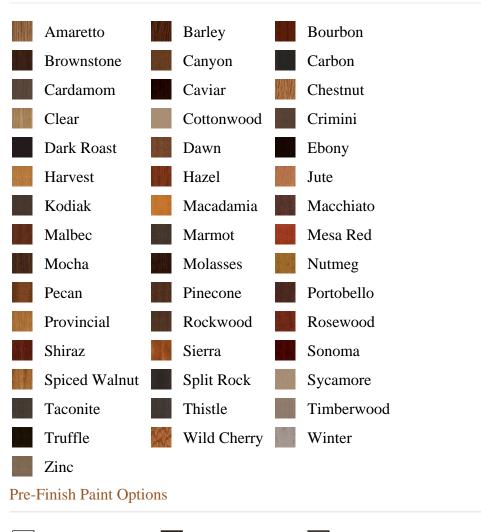

## Specifications

**Series:** Base

**Product Line:** Mouldings

Species: Legacy - Mendocino, Poplar, Maple, Oak, Knotty Alder

Material: Wood

**Dimensions:** 1/2" x 3/4" Pre-Finish Stain Options

|                       | White | Arctic White |                    |
|-----------------------|-------|--------------|--------------------|
|                       |       |              |                    |
| Bayer Built Woodworks |       |              | www.bayerbuilt.com |