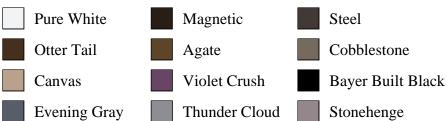

## Specifications

**Series:** Base

**Product Line:** Mouldings

Species: Legacy - Mendocino, Poplar, Maple, Oak, Knotty Alder

Material: Wood

**Dimensions:** 1/2" x 3/4" Pre-Finish Stain Options

|                       | White | Arctic White |                    |
|-----------------------|-------|--------------|--------------------|
|                       |       |              |                    |
| Bayer Built Woodworks |       |              | www.bayerbuilt.com |