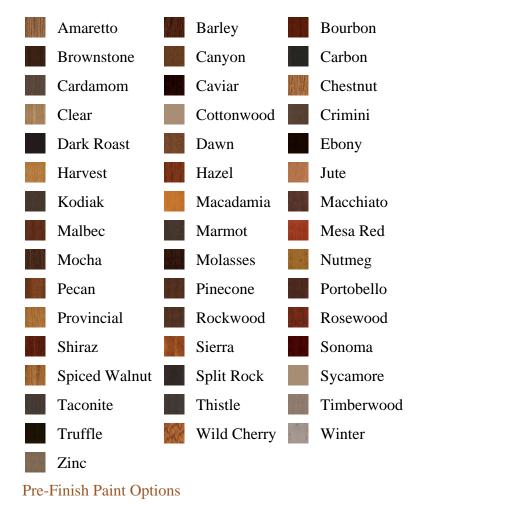

## Specifications

Series: Additional Moulding Product Line: Mouldings Species: Primed Poplar, Poplar, Oak, Knotty Alder Material: Wood Dimensions: 3/4" x 7/8" Pre-Finish Stain Options

Bayer Built Woodworks