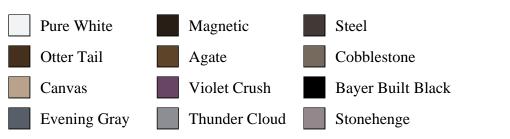

## Specifications

Series: Additional Moulding Product Line: Mouldings Species: Primed Poplar, Poplar, Oak, Knotty Alder Material: Wood Dimensions: 3/4" x 7/8" Pre-Finish Stain Options

Bayer Built Woodworks