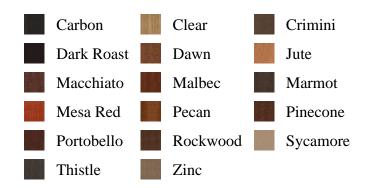

## **Specifications**

Series: Casing

**Product Line:** Mouldings **Species:** Knotty Pine

**Material:** Wood

**Dimensions:** 11/16" x 3-1/4"

**Pre-Finish Stain Options** 