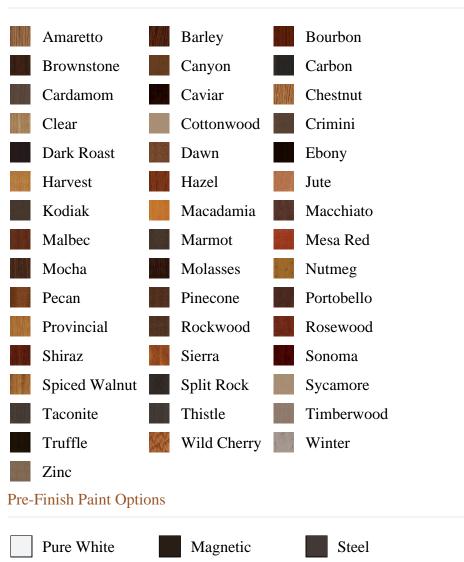

## **Pre-Finish Stain Options**

Otter Tail

Canvas

Agate

Violet Crush

Cobblestone

Bayer Built Black

|                       | White | Arctic White |                    |
|-----------------------|-------|--------------|--------------------|
|                       |       |              |                    |
| Bayer Built Woodworks |       |              | www.bayerbuilt.com |