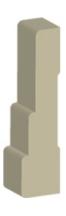

## **Specifications**

Series: Casing

**Product Line:** Mouldings**Species:** Poplar, Oak

Material: Wood

**Dimensions:** 3/4" x 3" Pre-Finish Stain Options