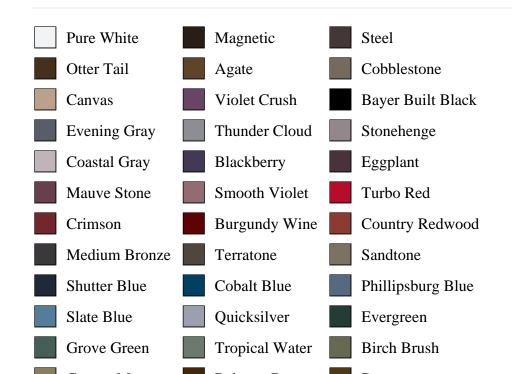

## **Pre-Finish Paint Options**

|                       | White | Arctic White |                    |
|-----------------------|-------|--------------|--------------------|
|                       |       |              |                    |
| Bayer Built Woodworks |       |              | www.bayerbuilt.com |