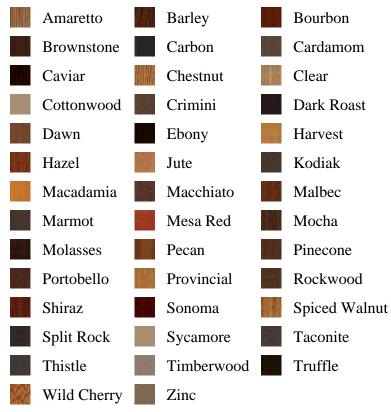

## **Specifications**

**Series:** Casing

**Product Line:** Mouldings

**Species:** Primed Poplar, Poplar, Oak

Material: Wood

**Dimensions:** 11/16" x 3-1/4"

**Pre-Finish Stain Options** 