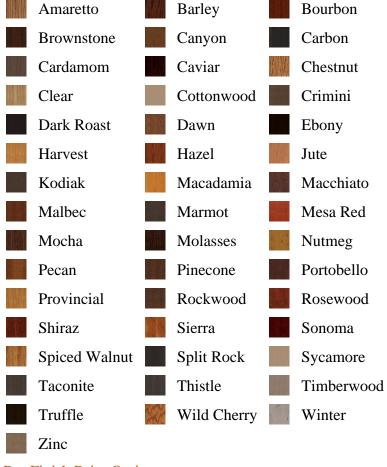

ssociated DESC, pb\_product\_number

SELECT pb\_product.id, pb\_image\_uploaded AS image\_uploaded, pb\_product\_number AS product\_number, pb\_product.pb\_description AS description, pb\_product\_name AS product\_name, pb\_active AS active,CASE WHEN IN\_ARRAY(34527, pb\_associated\_to) THEN 1 WHEN IN\_ARRAY(34527, pb\_was\_associated\_from) THEN 1 ELSE 0 END AS is\_associated FROM pb.pb\_product WHERE IN\_ARRAY(423, pb\_product\_line) AND (IN\_ARRAY(34527, pb\_associated\_to) OR IN\_ARRAY(34527, pb\_was\_associated\_from)) ORDER BY is\_associated DESC, pb\_product\_number





## 133A

## Specifications

Series: Casing

**Product Line:** Mouldings

**Species:** Primed Poplar, Poplar, Maple, Oak, Knotty Alder

Material: Wood

**Dimensions:** 1/2" x 2-1/4"

## **Pre-Finish Stain Options**



## **Pre-Finish Paint Options**





|                       | White | Arctic White |                    |
|-----------------------|-------|--------------|--------------------|
|                       |       |              |                    |
| Bayer Built Woodworks |       |              | www.bayerbuilt.com |