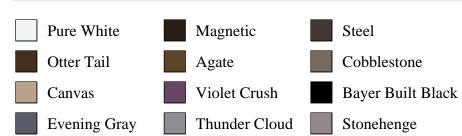

## **Pre-Finish Paint Options**

|                       | White | Arctic White |                    |
|-----------------------|-------|--------------|--------------------|
|                       |       |              |                    |
| Bayer Built Woodworks |       |              | www.bayerbuilt.com |