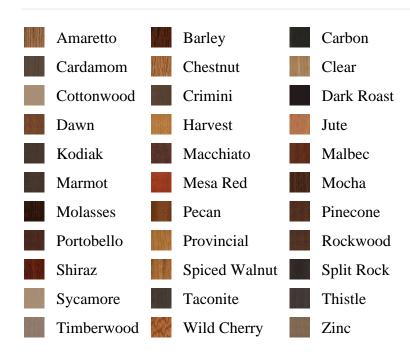

## Specifications

Series: Casing

**Product Line:** Mouldings

**Species:** Pine **Material:** Wood

**Dimensions:** 11/16" x 2-1/4"

**Pre-Finish Stain Options** 