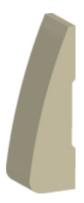

## Specifications

Series: Casing

**Product Line:** Mouldings

**Species:** Pine **Material:** Wood

**Dimensions:** 11/16" x 2-1/4"

**Pre-Finish Stain Options** 