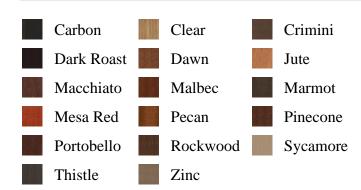

## **Specifications**

**Series:** Casing

**Product Line:** Mouldings

**Species:** Pine **Material:** Wood

**Dimensions:** 11/16" x 2-1/4"

**Pre-Finish Stain Options** 