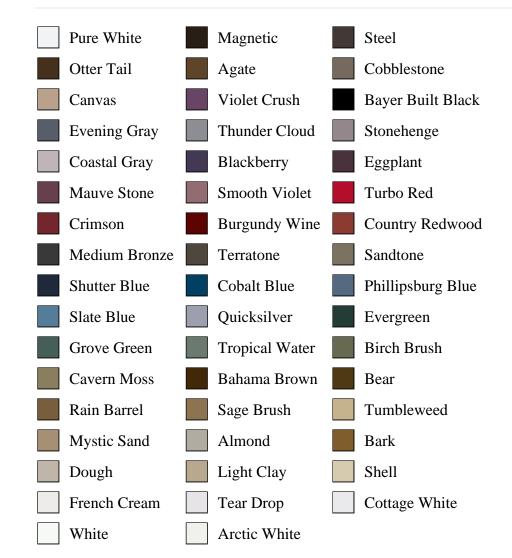

## Specifications

Series: Casing

**Product Line:** Mouldings **Species:** Primed Poplar

Material: Wood

**Dimensions:** 9/16" x 2-1/4"

**Pre-Finish Paint Options** 