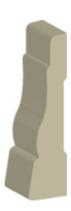

## Specifications

Series: Casing

**Product Line:** Mouldings **Species:** Primed Poplar

Material: Wood

**Dimensions:** 9/16" x 2-1/4"

**Pre-Finish Paint Options** 