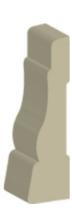

## Specifications

Series: Casing

**Product Line:** Mouldings

**Species:** Primed Ultralight MDF, Knotty Pine

Material: Wood

**Dimensions:** 5/8" x 2-1/4"