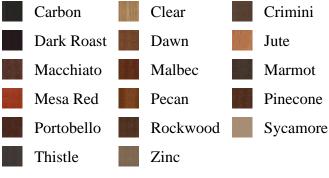

_from)) ORDER BY is\_associated DESC, pb\_product\_number

SELECT pb\_product.id, pb\_image\_uploaded AS image\_uploaded, pb\_product\_number AS product\_number, pb\_product.pb\_description AS description, pb\_product\_name AS product\_name, pb\_active AS active,CASE WHEN IN\_ARRAY(34519, pb\_associated\_to) THEN 1 WHEN IN\_ARRAY(34519, pb\_was\_associated\_from) THEN 1 ELSE 0 END AS is\_associated FROM pb.pb\_product WHERE IN\_ARRAY(423, pb\_product\_line) AND (IN\_ARRAY(34519, pb\_associated\_to) OR IN\_ARRAY(34519, pb\_was\_associated\_from)) ORDER BY is\_associated DESC, pb\_product\_number





## Specifications

Series: Casing

**Product Line:** Mouldings

**Species:** Primed Ultralight MDF, Knotty Pine

Material: Wood

**Dimensions:** 5/8" x 2-1/4"

## **Pre-Finish Stain Options**



## **Pre-Finish Paint Options**





|                       | White | Arctic White |                    |
|-----------------------|-------|--------------|--------------------|
|                       |       |              |                    |
| Bayer Built Woodworks |       |              | www.bayerbuilt.com |