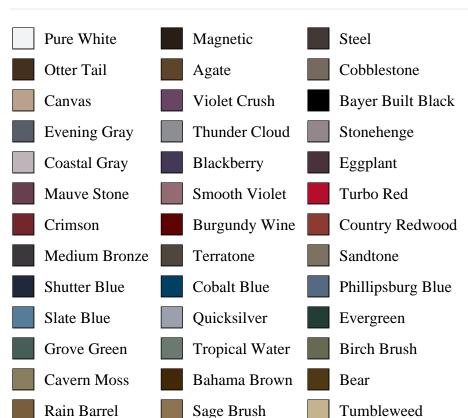

## **Pre-Finish Paint Options**

|                       | White | Arctic White |                    |
|-----------------------|-------|--------------|--------------------|
|                       |       |              |                    |
| Bayer Built Woodworks |       |              | www.bayerbuilt.com |