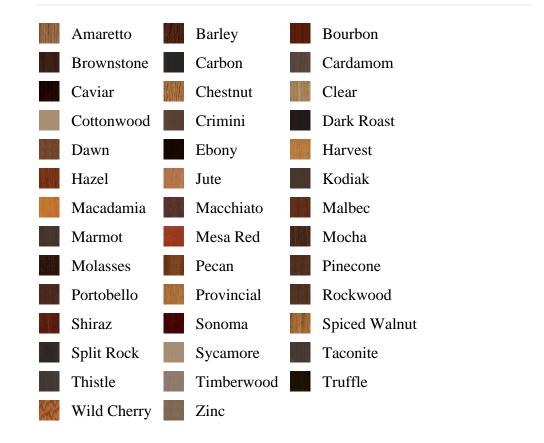

## Specifications

Series: Casing Product Line: Mouldings Species: Poplar, Oak Material: Wood Dimensions: 1/2" x 2-1/4" Pre-Finish Stain Options

Bayer Built Woodworks

www.bayerbuilt.com