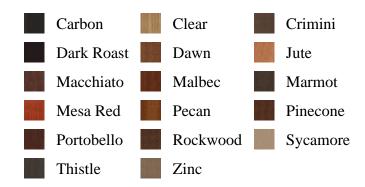

## **Specifications**

**Series:** Casing

**Product Line:** Mouldings

**Species:** Pine **Material:** Wood

**Dimensions:** 11/16" x 2-1/4"

**Pre-Finish Stain Options** 