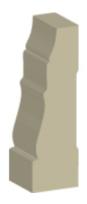

## 111C

## **Specifications**

**Series:** Casing

**Product Line:** Mouldings

**Species:** Pine **Material:** Wood

**Dimensions:** 11/16" x 2-1/4"

**Pre-Finish Stain Options** 