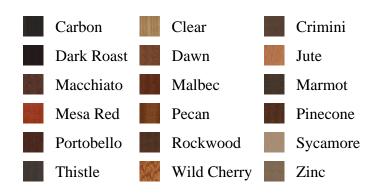

## **Specifications**

**Series:** Casing

**Product Line:** Mouldings

**Species:** Pine **Material:** Wood

**Dimensions:** 11/16" x 2-1/4"

**Pre-Finish Stain Options** 