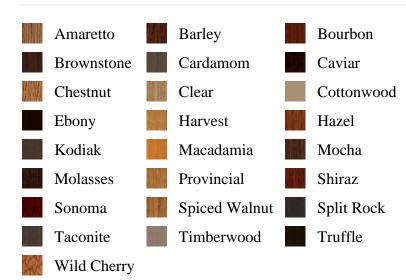

## **Specifications**

Series: Casing

**Product Line:** Mouldings

**Species:** Oak **Material:** Wood

**Dimensions:** 9/16" x 2-1/4"

**Pre-Finish Stain Options** 