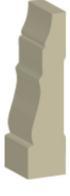

## **Specifications**

Series: Casing

**Product Line:** Mouldings

**Species:** Oak **Material:** Wood

**Dimensions:** 9/16" x 2-1/4"

**Pre-Finish Stain Options** 