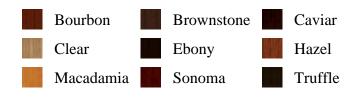

t.id, pb\_image\_uploaded AS image\_uploaded, pb\_product\_number AS product\_number, pb\_product.pb\_description AS description, pb\_product\_name AS product\_name, pb\_active AS active, CASE WHEN IN\_ARRAY(33076, pb\_associated\_to) THEN 1 WHEN IN\_ARRAY(33076, pb\_was\_associated\_from) THEN 1 ELSE 0 END AS is\_associated FROM pb.pb\_product WHERE IN\_ARRAY(423, pb\_product\_line) AND (IN\_ARRAY(33076, pb\_associated\_to) OR IN\_ARRAY(33076, pb\_was\_associated\_from)) ORDER BY is\_associated DESC, pb\_product\_number



## **Uniform Lite Birch Flush**



## **Specifications**

Series: Flush

**Product Line:** Interior Door **Species:** Uniform Lite Birch

Material: Wood

Height: 6-8

**Available Widths:** 1-6, 2-0, 2-4, 2-6, 2-8, 3-0

Thickness: 1-3/8

## **Pre-Finish Stain Options**



Bayer Built Woodworks

www.bayerbuilt.com