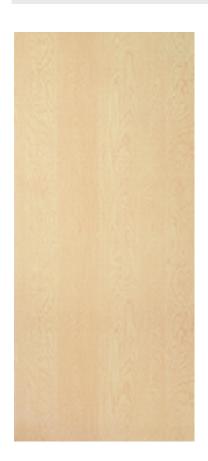

## **Uniform Lite Birch Flush**

## **Specifications**

Series: Flush

**Product Line:** Interior Door **Species:** Uniform Lite Birch

Material: Wood

Height: 6-8

**Available Widths:** 1-6, 2-0, 2-4, 2-6, 2-8, 3-0

Thickness: 1-3/8