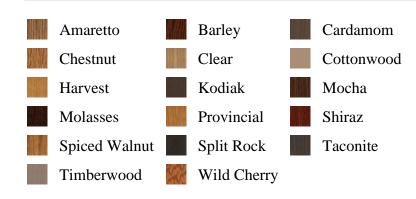

ber

SELECT pb\_product.id, pb\_image\_uploaded AS image\_uploaded, pb\_product\_number AS product\_number, pb\_product.pb\_description AS description, pb\_product\_name AS product\_name, pb\_active AS active, CASE WHEN IN\_ARRAY(33075, pb\_associated\_to) THEN 1 WHEN IN\_ARRAY(33075, pb\_was\_associated\_from) THEN 1 ELSE 0 END AS is\_associated FROM pb.pb\_product WHERE IN\_ARRAY(423, pb\_product\_line) AND (IN\_ARRAY(33075, pb\_associated\_to) OR IN\_ARRAY(33075, pb\_was\_associated\_from)) ORDER BY is\_associated DESC, pb\_product\_number



## Oak Solid Core Flush Door



## **Specifications**

Series: Flush

**Product Line:** Interior Door

Species: Oak
Material: Wood
Height: 6-8

**Available Widths:** 1-6, 2-0, 2-4, 2-6, 2-8, 3-0

Thickness: 1-3/8"

## **Pre-Finish Stain Options**



Bayer Built Woodworks

www.bayerbuilt.com