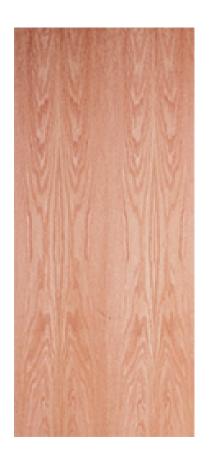

## Oak Solid Core Flush Door

## **Specifications**

Series: Flush

**Product Line:** Interior Door

Species: Oak
Material: Wood
Height: 6-8

**Available Widths:** 1-6, 2-0, 2-4, 2-6, 2-8, 3-0

Thickness: 1-3/8"