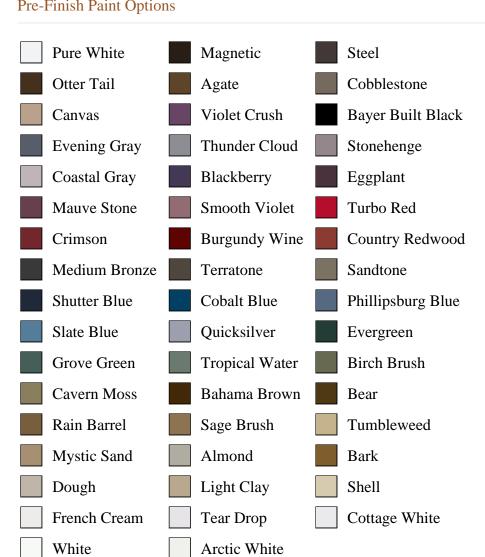

, pb\_product\_number

SELECT pb\_product.id, pb\_image\_uploaded AS image\_uploaded, pb\_product\_number AS product\_number, pb\_product.pb\_description AS description, pb\_product\_name AS product\_name, pb\_active AS active,CASE WHEN IN\_ARRAY(33072, pb\_associated\_to) THEN 1 WHEN IN\_ARRAY(33072, pb\_was\_associated\_from) THEN 1 ELSE 0 END AS is\_associated FROM pb.pb\_product WHERE IN\_ARRAY(423, pb\_product\_line) AND (IN\_ARRAY(33072, pb\_associated\_to) OR IN\_ARRAY(33072, pb\_was\_associated\_from)) ORDER BY is\_associated DESC, pb\_product\_number

## **Specifications**

Series: Panel

**Product Line:** Interior Door **Species:** Primed Molded

Material: Molded

Height: 6-8

**Available Widths:** 1-6, 2-0, 2-4, 2-6, 2-8, 3-0

Thickness: 1-3/8"

## **Pre-Finish Paint Options**





Bayer Built Woodworks

www.bayerbuilt.com