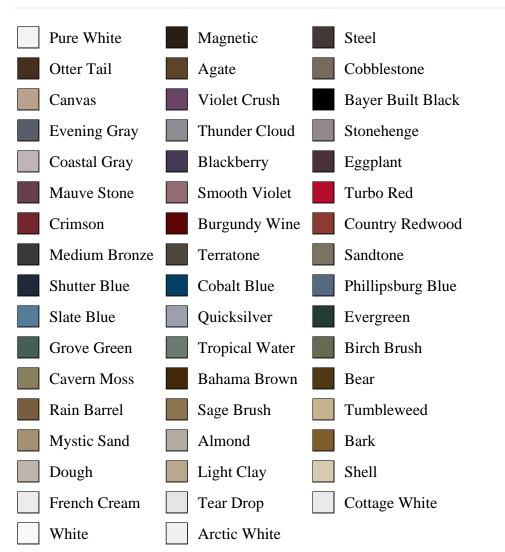

is\_associated DESC, pb\_product\_number

SELECT pb\_product.id, pb\_image\_uploaded AS image\_uploaded, pb\_product\_number AS product\_number, pb\_product.pb\_description AS description, pb\_product\_name AS product\_name, pb\_active AS active,CASE WHEN IN\_ARRAY(33070, pb\_associated\_to) THEN 1 WHEN IN\_ARRAY(33070, pb\_was\_associated\_from) THEN 1 ELSE 0 END AS is\_associated FROM pb.pb\_product WHERE IN\_ARRAY(423, pb\_product\_line) AND (IN\_ARRAY(33070, pb\_associated\_to) OR IN\_ARRAY(33070, pb\_was\_associated\_from)) ORDER BY is\_associated DESC, pb\_product\_number



## Specifications

Series: Panel Product Line: Interior Door Species: Primed Molded Material: Molded Height: 6-8 Available Widths: 1-6, 2-0, 2-4, 2-6, 2-8, 3-0 Thickness: 1-3/8"

## **Pre-Finish Paint Options**





Bayer Built Woodworks

www.bayerbuilt.com