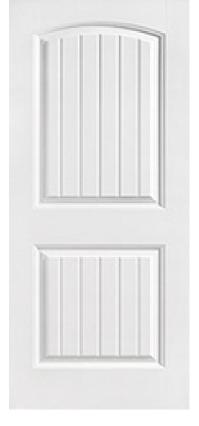

## Specifications

Series: Panel Product Line: Interior Door Species: Primed Molded Material: Molded Height: 6-8 Available Widths: 1-6, 2-0, 2-4, 2-6, 2-8, 3-0 Thickness: 1-3/8"