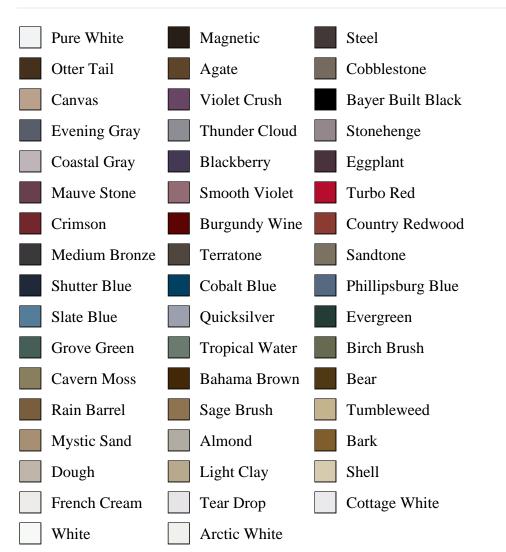

is\_associated DESC, pb\_product\_number

SELECT pb\_product.id, pb\_image\_uploaded AS image\_uploaded, pb\_product\_number AS product\_number, pb\_product.pb\_description AS description, pb\_product\_name AS product\_name, pb\_active AS active,CASE WHEN IN\_ARRAY(33068, pb\_associated\_to) THEN 1 WHEN IN\_ARRAY(33068, pb\_was\_associated\_from) THEN 1 ELSE 0 END AS is\_associated FROM pb.pb\_product WHERE IN\_ARRAY(423, pb\_product\_line) AND (IN\_ARRAY(33068, pb\_associated\_to) OR IN\_ARRAY(33068, pb\_was\_associated\_from)) ORDER BY is\_associated DESC, pb\_product\_number



## Specifications

Series: Panel
Product Line: Interior Door
Species: Primed Molded
Material: Molded
Height: 6-8
Available Widths: 1-6, 2-0, 2-4, 2-6, 2-8, 3-0
Thickness: 1-3/8"

## **Pre-Finish Paint Options**





Bayer Built Woodworks

www.bayerbuilt.com