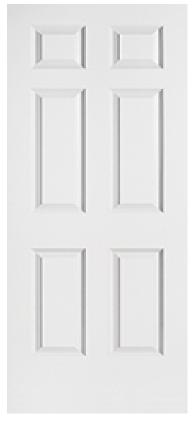

## Specifications

Series: Panel
Product Line: Interior Door
Species: Primed Molded
Material: Molded
Height: 6-8
Available Widths: 1-6, 2-0, 2-4, 2-6, 2-8, 3-0
Thickness: 1-3/8"