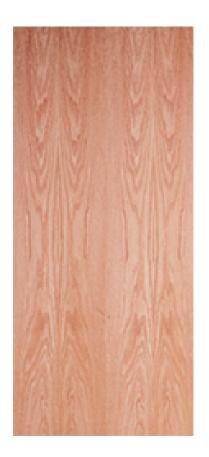

## Oak Hollow Core Flush Door

## **Specifications**

Series: Flush

**Product Line:** Interior Door

Species: Oak
Material: Wood
Height: 6-8

**Available Widths:** 1-6, 2-0, 2-4, 2-6, 2-8, 3-0

**Thickness:** 1-3/4", 1-3/8"