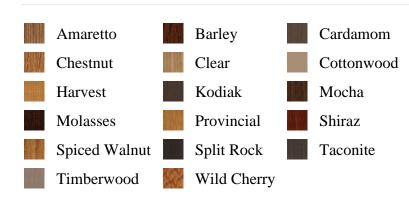

b\_product.id, pb\_image\_uploaded AS image\_uploaded, pb\_product\_number AS product\_number, pb\_product.pb\_description AS description, pb\_product\_name AS product\_name, pb\_active AS active, CASE WHEN IN\_ARRAY(33058, pb\_associated\_to) THEN 1 WHEN IN\_ARRAY(33058, pb\_was\_associated\_from) THEN 1 ELSE 0 END AS is\_associated FROM pb.pb\_product WHERE IN\_ARRAY(423, pb\_product\_line) AND (IN\_ARRAY(33058, pb\_associated\_to) OR IN\_ARRAY(33058, pb\_was\_associated\_from)) ORDER BY is\_associated DESC, pb\_product\_number



## Oak Hollow Core Flush Door



## **Specifications**

Series: Flush

**Product Line:** Interior Door

Species: Oak
Material: Wood
Height: 6-8

**Available Widths:** 1-6, 2-0, 2-4, 2-6, 2-8, 3-0

**Thickness:** 1-3/4", 1-3/8"

## **Pre-Finish Stain Options**



Bayer Built Woodworks

www.bayerbuilt.com