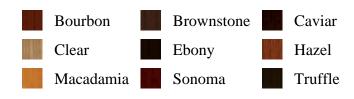

uct\_number

SELECT pb\_product.id, pb\_image\_uploaded AS image\_uploaded, pb\_product\_number AS product\_number, pb\_product.pb\_description AS description, pb\_product\_name AS product\_name, pb\_active AS active, CASE WHEN IN\_ARRAY(33053, pb\_associated\_to) THEN 1 WHEN IN\_ARRAY(33053, pb\_was\_associated\_from) THEN 1 ELSE 0 END AS is\_associated FROM pb.pb\_product WHERE IN\_ARRAY(423, pb\_product\_line) AND (IN\_ARRAY(33053, pb\_associated\_to) OR IN\_ARRAY(33053, pb\_was\_associated\_from)) ORDER BY is\_associated DESC, pb\_product\_number



## **Pine Louver**



## **Specifications**

Series: Louver

**Product Line:** Interior Door

Species: Pine
Material: Wood
Height: 6-8

**Available Widths:** 1-6, 2-0, 2-4, 2-6, 2-8, 3-0

Thickness: 1-3/8"

## **Pre-Finish Stain Options**



Bayer Built Woodworks

www.bayerbuilt.com