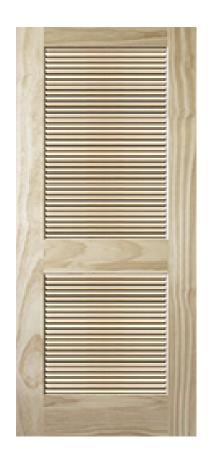

## **Pine Louver**

## **Specifications**

Series: Louver

**Product Line:** Interior Door

Species: Pine
Material: Wood
Height: 6-8

**Available Widths:** 1-6, 2-0, 2-4, 2-6, 2-8, 3-0

Thickness: 1-3/8"