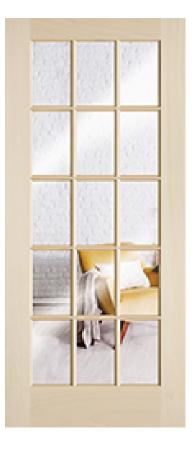

## Specifications

Series: French Product Line: Interior Door Species: Poplar Material: Wood Glass Family: Clear Height: 6-8 Available Widths: 2-6, 3-0 Thickness: 1-3/8"