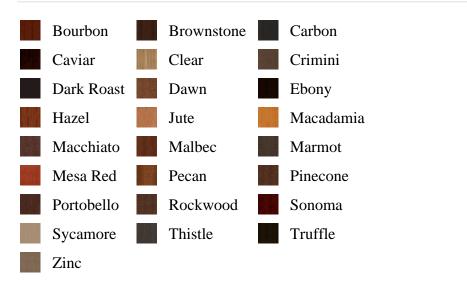

ER BY is\_associated DESC, pb\_product\_number

SELECT pb\_product.id, pb\_image\_uploaded AS image\_uploaded, pb\_product\_number AS product\_number, pb\_product.pb\_description AS description, pb\_product\_name AS product\_name, pb\_active AS active,CASE WHEN IN\_ARRAY(33051, pb\_associated\_to) THEN 1 WHEN IN\_ARRAY(33051, pb\_was\_associated\_from) THEN 1 ELSE 0 END AS is\_associated FROM pb.pb\_product WHERE IN\_ARRAY(423, pb\_product\_line) AND (IN\_ARRAY(33051, pb\_associated\_to) OR IN\_ARRAY(33051, pb\_was\_associated\_from)) ORDER BY is\_associated DESC, pb\_product\_number





## Specifications

Series: French Product Line: Interior Door Species: Poplar Material: Wood Glass Family: Clear Height: 6-8 Available Widths: 2-6, 3-0 Thickness: 1-3/8"

## **Pre-Finish Stain Options**



Bayer Built Woodworks

www.bayerbuilt.com