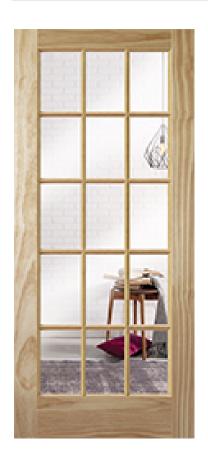

## Pine 1515 Clear

## **Specifications**

Series: French

**Product Line:** Interior Door

**Species:** Pine **Material:** Wood

Glass Family: Clear

Height: 6-8

**Available Widths:** 2-6, 2-8, 3-0

Thickness: 1-3/8"