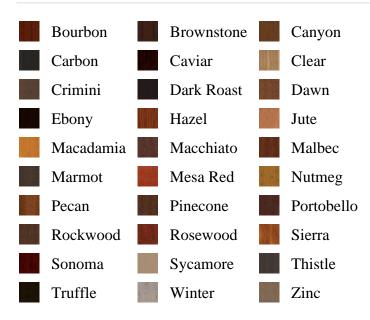

is\_associated DESC, pb\_product\_number

SELECT pb\_product.id, pb\_image\_uploaded AS image\_uploaded, pb\_product\_number AS product\_number, pb\_product.pb\_description AS description, pb\_product\_name AS product\_name, pb\_active AS active,CASE WHEN IN\_ARRAY(33046, pb\_associated\_to) THEN 1 WHEN IN\_ARRAY(33046, pb\_was\_associated\_from) THEN 1 ELSE 0 END AS is\_associated FROM pb.pb\_product WHERE IN\_ARRAY(423, pb\_product\_line) AND (IN\_ARRAY(33046, pb\_associated\_to) OR IN\_ARRAY(33046, pb\_was\_associated\_from)) ORDER BY is\_associated DESC, pb\_product\_number





## Specifications

Series: French Product Line: Interior Door Species: Knotty Alder Material: Wood Glass Family: Clear Height: 6-8 Available Widths: 2-6, 3-0 Thickness: 1-3/8"

## **Pre-Finish Stain Options**



Bayer Built Woodworks

www.bayerbuilt.com