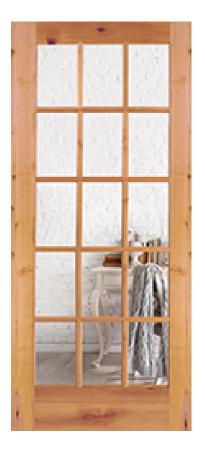

## Specifications

Series: French Product Line: Interior Door Species: Knotty Alder Material: Wood Glass Family: Clear Height: 6-8 Available Widths: 2-6, 3-0 Thickness: 1-3/8"