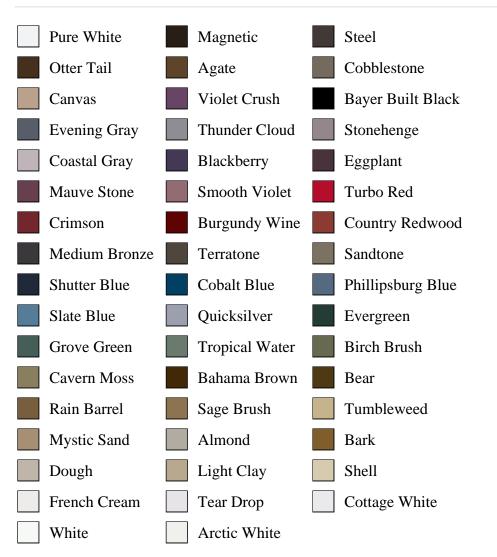

RDER BY is\_associated DESC, pb\_product\_number

SELECT pb\_product.id, pb\_image\_uploaded AS image\_uploaded, pb\_product\_number AS product\_number, pb\_product.pb\_description AS description, pb\_product\_name AS product\_name, pb\_active AS active,CASE WHEN IN\_ARRAY(33045, pb\_associated\_to) THEN 1 WHEN IN\_ARRAY(33045, pb\_was\_associated\_from) THEN 1 ELSE 0 END AS is\_associated FROM pb.pb\_product WHERE IN\_ARRAY(423, pb\_product\_line) AND (IN\_ARRAY(33045, pb\_associated\_to) OR IN\_ARRAY(33045, pb\_was\_associated\_from)) ORDER BY is\_associated DESC, pb\_product\_number





## Specifications

Series: French Product Line: Interior Door Species: Primed MDF Material: MDF Glass Family: Clear Height: 6-8 Available Widths: 2-0 Thickness: 1-3/8"

## **Pre-Finish Paint Options**



Bayer Built Woodworks

www.bayerbuilt.com