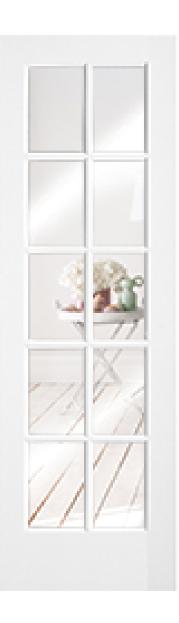

## Specifications

Series: French Product Line: Interior Door Species: Primed MDF Material: MDF Glass Family: Clear Height: 6-8 Available Widths: 2-0 Thickness: 1-3/8"