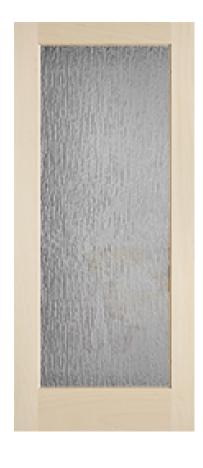

## Poplar 1501 Rain

## **Specifications**

Series: French

**Product Line:** Interior Door

Species: PoplarMaterial: WoodGlass Family: Rain

**Height:** 6-8

**Available Widths:** 2-0, 2-4, 2-6, 2-8, 3-0

Thickness: 1-3/8"