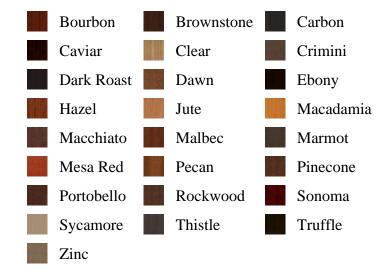

pb\_product.id, pb\_image\_uploaded AS image\_uploaded, pb\_product\_number AS product\_number, pb\_product.pb\_description AS description, pb\_product\_name AS product\_name, pb\_active AS active,CASE WHEN IN\_ARRAY(33044, pb\_associated\_to) THEN 1 WHEN IN\_ARRAY(33044, pb\_was\_associated\_from) THEN 1 ELSE 0 END AS is\_associated FROM pb.pb\_product WHERE IN\_ARRAY(423, pb\_product\_line) AND (IN\_ARRAY(33044, pb\_associated\_to) OR IN\_ARRAY(33044, pb\_was\_associated\_from)) ORDER BY is\_associated DESC, pb\_product\_number



## Poplar 1501 Rain



## **Specifications**

Series: French

**Product Line:** Interior Door

Species: PoplarMaterial: WoodGlass Family: Rain

**Height:** 6-8

**Available Widths:** 2-0, 2-4, 2-6, 2-8, 3-0

Thickness: 1-3/8"

## **Pre-Finish Stain Options**