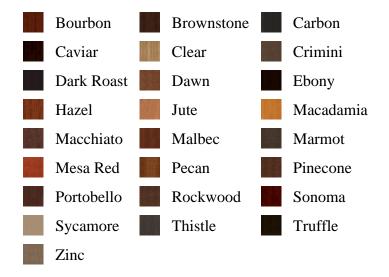

pb\_product.id, pb\_image\_uploaded AS image\_uploaded, pb\_product\_number AS product\_number, pb\_product.pb\_description AS description, pb\_product\_name AS product\_name, pb\_active AS active,CASE WHEN IN\_ARRAY(33043, pb\_associated\_to) THEN 1 WHEN IN\_ARRAY(33043, pb\_was\_associated\_from) THEN 1 ELSE 0 END AS is\_associated FROM pb.pb\_product WHERE IN\_ARRAY(423, pb\_product\_line) AND (IN\_ARRAY(33043, pb\_associated\_to) OR IN\_ARRAY(33043, pb\_was\_associated\_from)) ORDER BY is\_associated DESC, pb\_product\_number



## Poplar 1590 Pantry



## **Specifications**

Series: French

**Product Line:** Interior Door

Species: PoplarMaterial: Wood

**Glass Family:** Pantry

**Height:** 6-8

**Available Widths:** 2-0, 2-4, 2-6

Thickness: 1-3/8"

## **Pre-Finish Stain Options**