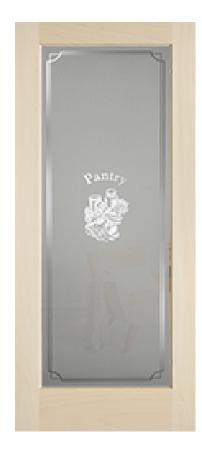

## Poplar 1590 Pantry

## **Specifications**

Series: French

**Product Line:** Interior Door

Species: PoplarMaterial: Wood

**Glass Family:** Pantry

**Height:** 6-8

**Available Widths:** 2-0, 2-4, 2-6

Thickness: 1-3/8"