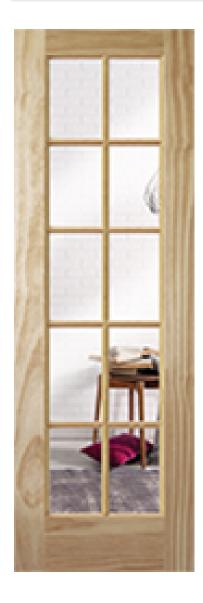

## Pine 1510 Clear

## **Specifications**

Series: French

**Product Line:** Interior Door

Species: PineMaterial: Wood

Glass Family: Clear

**Height:** 6-8

**Available Widths: 2-0** 

**Thickness:** 1-3/8"