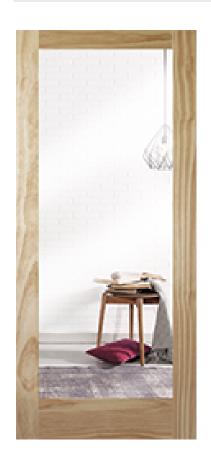

## Pine 1501 Clear

## **Specifications**

Series: French

**Product Line:** Interior Door

**Species:** Pine **Material:** Wood

Glass Family: Clear

Height: 6-8

**Available Widths:** 2-0, 2-6, 2-8, 3-0

Thickness: 1-3/8"