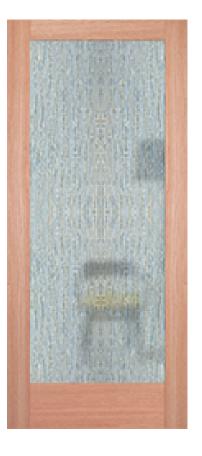

## Specifications

Series: French Product Line: Interior Door Species: Oak Material: Wood Glass Family: Rain Height: 6-8 Available Widths: 2-0, 2-4, 2-6, 2-8, 3-0 Thickness: 1-3/8"