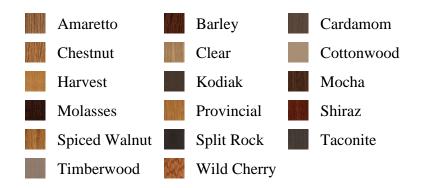

om)) ORDER BY is\_associated DESC, pb\_product\_number

SELECT pb\_product.id, pb\_image\_uploaded AS image\_uploaded, pb\_product\_number AS product\_number, pb\_product.pb\_description AS description, pb\_product\_name AS product\_name, pb\_active AS active,CASE WHEN IN\_ARRAY(33035, pb\_associated\_to) THEN 1 WHEN IN\_ARRAY(33035, pb\_was\_associated\_from) THEN 1 ELSE 0 END AS is\_associated FROM pb.pb\_product WHERE IN\_ARRAY(423, pb\_product\_line) AND (IN\_ARRAY(33035, pb\_associated\_to) OR IN\_ARRAY(33035, pb\_was\_associated\_from)) ORDER BY is\_associated DESC, pb\_product\_number





## Specifications

Series: French Product Line: Interior Door Species: Oak Material: Wood Glass Family: Clear Height: 6-8 Available Widths: 2-0 Thickness: 1-3/8"

## **Pre-Finish Stain Options**



Bayer Built Woodworks

www.bayerbuilt.com