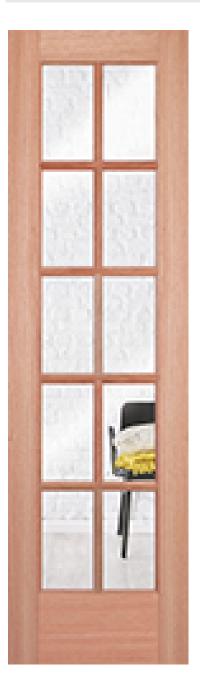

## Specifications

Series: French Product Line: Interior Door Species: Oak Material: Wood Glass Family: Clear Height: 6-8 Available Widths: 2-0 Thickness: 1-3/8"