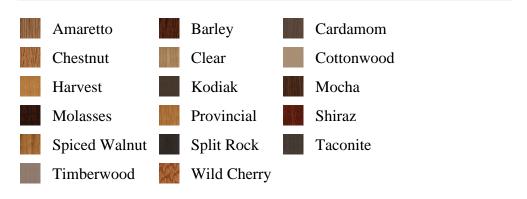

BY is\_associated DESC, pb\_product\_number

SELECT pb\_product.id, pb\_image\_uploaded AS image\_uploaded, pb\_product\_number AS product\_number, pb\_product.pb\_description AS description, pb\_product\_name AS product\_name, pb\_active AS active,CASE WHEN IN\_ARRAY(33034, pb\_associated\_to) THEN 1 WHEN IN\_ARRAY(33034, pb\_was\_associated\_from) THEN 1 ELSE 0 END AS is\_associated FROM pb.pb\_product WHERE IN\_ARRAY(423, pb\_product\_line) AND (IN\_ARRAY(33034, pb\_associated\_to) OR IN\_ARRAY(33034, pb\_was\_associated\_from)) ORDER BY is\_associated DESC, pb\_product\_number





## Specifications

Series: French Product Line: Interior Door Species: Oak Material: Wood Glass Family: Clear Height: 6-8 Available Widths: 2-0, 2-6, 3-0 Thickness: 1-3/8"

## **Pre-Finish Stain Options**



Bayer Built Woodworks

www.bayerbuilt.com