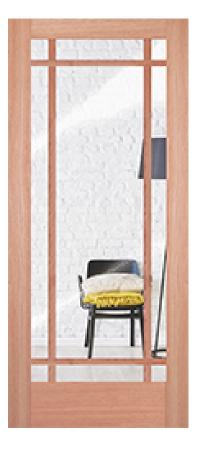

## Specifications

Series: French Product Line: Interior Door Species: Oak Material: Wood Glass Family: Clear Height: 6-8 Available Widths: 2-0, 2-6, 3-0 Thickness: 1-3/8"