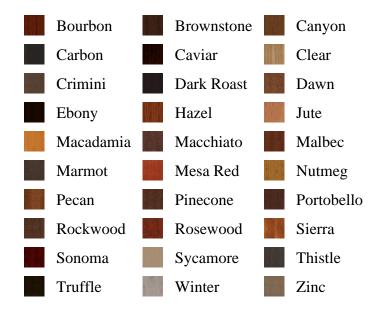

_image\_uploaded AS image\_uploaded, pb\_product\_number AS product\_number, pb\_product.pb\_description AS description, pb\_product\_name AS product\_name, pb\_active AS active,CASE WHEN IN\_ARRAY(33026, pb\_associated\_to) THEN 1 WHEN IN\_ARRAY(33026, pb\_was\_associated\_from) THEN 1 ELSE 0 END AS is\_associated FROM pb.pb\_product WHERE IN\_ARRAY(423, pb\_product\_line) AND (IN\_ARRAY(33026, pb\_associated\_to) OR IN\_ARRAY(33026, pb\_was\_associated\_from)) ORDER BY is\_associated DESC, pb\_product\_number



## **Knotty Alder 1501 Rain**



## Specifications

Series: French

**Product Line:** Interior Door

**Species:** Knotty Alder

Material: Wood

Glass Family: Rain

**Height:** 6-8

**Available Widths:** 2-0, 2-4, 2-6, 2-8, 3-0

Thickness: 1-3/8"

## **Pre-Finish Stain Options**