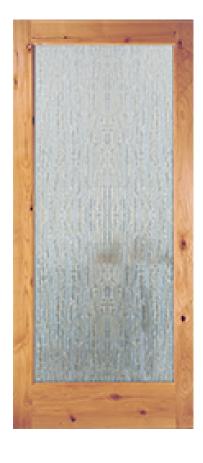

## **Knotty Alder 1501 Rain**

## Specifications

Series: French

**Product Line:** Interior Door

**Species:** Knotty Alder

Material: Wood

Glass Family: Rain

**Height:** 6-8

**Available Widths:** 2-0, 2-4, 2-6, 2-8, 3-0

Thickness: 1-3/8"