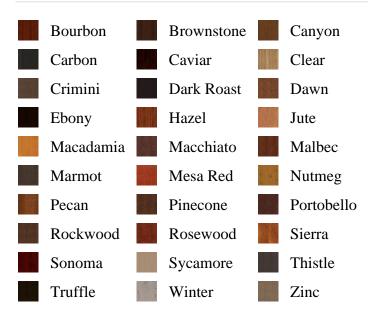

R BY is\_associated DESC, pb\_product\_number

SELECT pb\_product.id, pb\_image\_uploaded AS image\_uploaded, pb\_product\_number AS product\_number, pb\_product.pb\_description AS description, pb\_product\_name AS product\_name, pb\_active AS active,CASE WHEN IN\_ARRAY(33025, pb\_associated\_to) THEN 1 WHEN IN\_ARRAY(33025, pb\_was\_associated\_from) THEN 1 ELSE 0 END AS is\_associated FROM pb.pb\_product WHERE IN\_ARRAY(423, pb\_product\_line) AND (IN\_ARRAY(33025, pb\_associated\_to) OR IN\_ARRAY(33025, pb\_was\_associated\_from)) ORDER BY is\_associated DESC, pb\_product\_number





## Specifications

Series: French Product Line: Interior Door Species: Knotty Alder Material: Wood Glass Family: Clear Height: 6-8 Available Widths: 2-0 Thickness: 1-3/8"

## **Pre-Finish Stain Options**



Bayer Built Woodworks

www.bayerbuilt.com