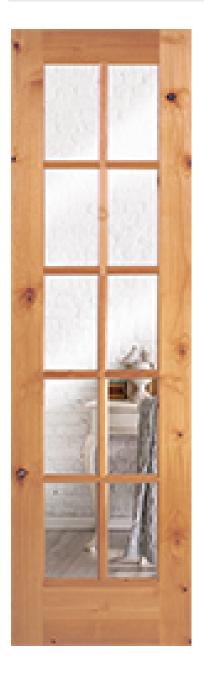

## Specifications

Series: French Product Line: Interior Door Species: Knotty Alder Material: Wood Glass Family: Clear Height: 6-8 Available Widths: 2-0 Thickness: 1-3/8"