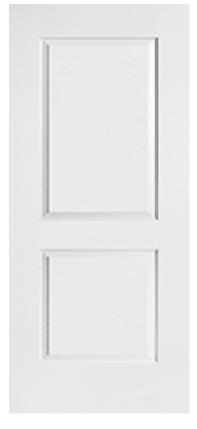

## Specifications

Series: Panel
Product Line: Interior Door
Species: Primed Molded
Material: Molded
Height: 6-8
Available Widths: 1-6, 2-0, 2-4, 2-6, 2-8, 3-0
Thickness: 1-3/8"