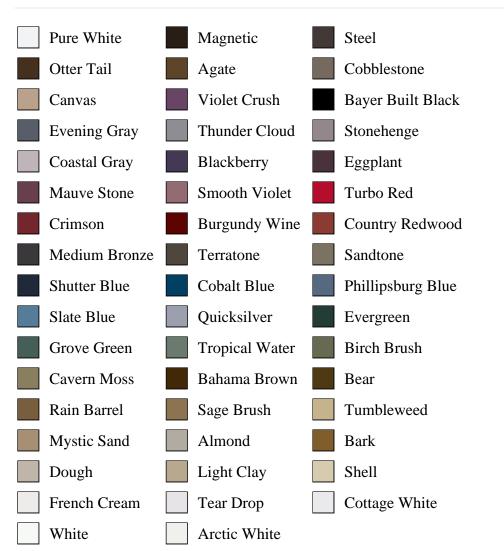

is\_associated DESC, pb\_product\_number

SELECT pb\_product.id, pb\_image\_uploaded AS image\_uploaded, pb\_product\_number AS product\_number, pb\_product.pb\_description AS description, pb\_product\_name AS product\_name, pb\_active AS active,CASE WHEN IN\_ARRAY(33021, pb\_associated\_to) THEN 1 WHEN IN\_ARRAY(33021, pb\_was\_associated\_from) THEN 1 ELSE 0 END AS is\_associated FROM pb.pb\_product WHERE IN\_ARRAY(423, pb\_product\_line) AND (IN\_ARRAY(33021, pb\_associated\_to) OR IN\_ARRAY(33021, pb\_was\_associated\_from)) ORDER BY is\_associated DESC, pb\_product\_number



## Specifications

Series: Panel
Product Line: Interior Door
Species: Primed Molded
Material: Molded
Height: 6-8
Available Widths: 1-6, 2-0, 2-4, 2-6, 2-8, 3-0
Thickness: 1-3/8"

## **Pre-Finish Paint Options**





Bayer Built Woodworks

www.bayerbuilt.com