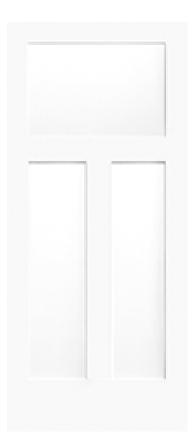

## Specifications

Series: Panel Product Line: Interior Door Species: Primed MDF Material: Wood Height: 6-8 Available Widths: 1-6, 2-0, 2-4, 2-6, 2-8, 3-0 Thickness: 1-3/8"