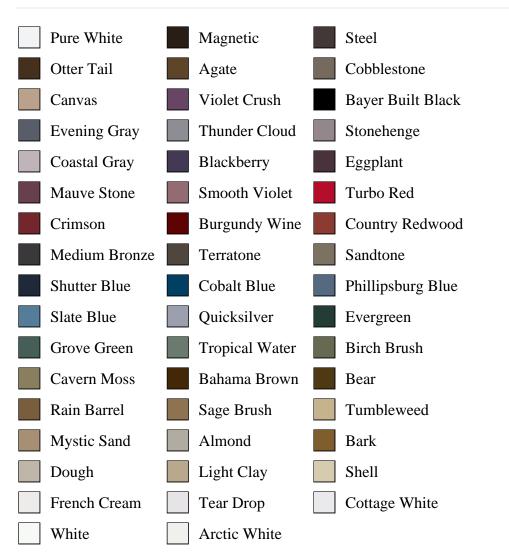

R BY is\_associated DESC, pb\_product\_number

SELECT pb\_product.id, pb\_image\_uploaded AS image\_uploaded, pb\_product\_number AS product\_number, pb\_product.pb\_description AS description, pb\_product\_name AS product\_name, pb\_active AS active,CASE WHEN IN\_ARRAY(32981, pb\_associated\_to) THEN 1 WHEN IN\_ARRAY(32981, pb\_was\_associated\_from) THEN 1 ELSE 0 END AS is\_associated FROM pb.pb\_product WHERE IN\_ARRAY(423, pb\_product\_line) AND (IN\_ARRAY(32981, pb\_associated\_to) OR IN\_ARRAY(32981, pb\_was\_associated\_from)) ORDER BY is\_associated DESC, pb\_product\_number



## Specifications

Series: Panel Product Line: Interior Door Species: Primed MDF Material: Wood Height: 6-8 Available Widths: 1-6, 2-0, 2-4, 2-6, 2-8, 3-0 Thickness: 1-3/8"

## **Pre-Finish Paint Options**





Bayer Built Woodworks

www.bayerbuilt.com