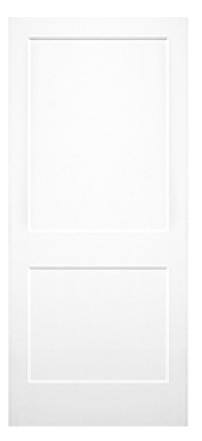

## Specifications

Series: Panel Product Line: Interior Door Species: Primed MDF Material: Wood Height: 6-8 Available Widths: 1-6, 2-0, 2-4, 2-6, 2-8, 3-0 Thickness: 1-3/8"