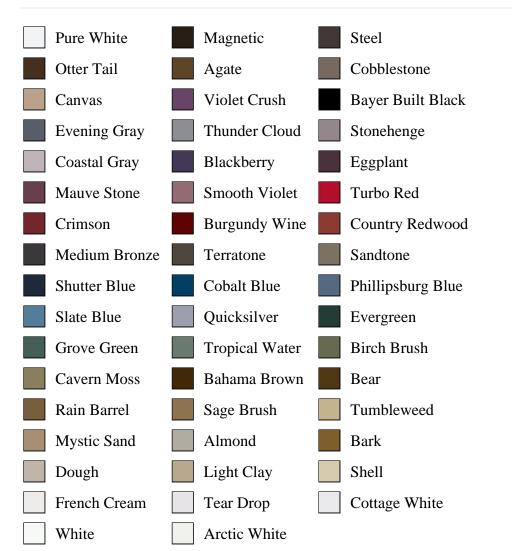

R BY is\_associated DESC, pb\_product\_number

SELECT pb\_product.id, pb\_image\_uploaded AS image\_uploaded, pb\_product\_number AS product\_number, pb\_product.pb\_description AS description, pb\_product\_name AS product\_name, pb\_active AS active,CASE WHEN IN\_ARRAY(32980, pb\_associated\_to) THEN 1 WHEN IN\_ARRAY(32980, pb\_was\_associated\_from) THEN 1 ELSE 0 END AS is\_associated FROM pb.pb\_product WHERE IN\_ARRAY(423, pb\_product\_line) AND (IN\_ARRAY(32980, pb\_associated\_to) OR IN\_ARRAY(32980, pb\_was\_associated\_from)) ORDER BY is\_associated DESC, pb\_product\_number



## Specifications

Series: Panel Product Line: Interior Door Species: Primed MDF Material: Wood Height: 6-8 Available Widths: 1-6, 2-0, 2-4, 2-6, 2-8, 3-0 Thickness: 1-3/8"

## **Pre-Finish Paint Options**





Bayer Built Woodworks

www.bayerbuilt.com