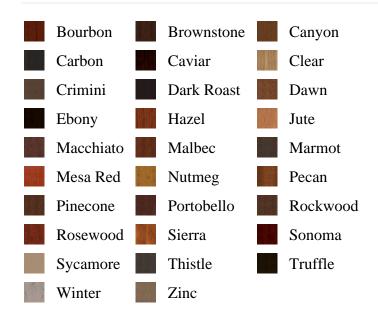

ociated DESC, pb\_product\_number

SELECT pb\_product.id, pb\_image\_uploaded AS image\_uploaded, pb\_product\_number AS product\_number, pb\_product.pb\_description AS description, pb\_product\_name AS product\_name, pb\_active AS active,CASE WHEN IN\_ARRAY(32979, pb\_associated\_to) THEN 1 WHEN IN\_ARRAY(32979, pb\_was\_associated\_from) THEN 1 ELSE 0 END AS is\_associated FROM pb.pb\_product WHERE IN\_ARRAY(423, pb\_product\_line) AND (IN\_ARRAY(32979, pb\_associated\_to) OR IN\_ARRAY(32979, pb\_was\_associated\_from)) ORDER BY is\_associated DESC, pb\_product\_number





## **Specifications**

Series: Panel

**Product Line:** Interior Door

Species: PoplarMaterial: WoodHeight: 6-8

**Available Widths:** 1-6, 2-0, 2-4, 2-6, 2-8, 3-0

Thickness: 1-3/8"

## **Pre-Finish Stain Options**