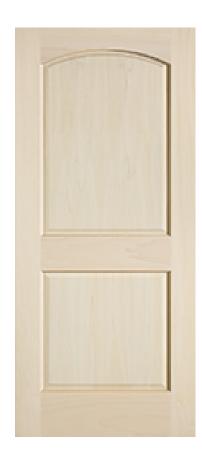

## **Specifications**

Series: Panel

**Product Line:** Interior Door

Species: PoplarMaterial: WoodHeight: 6-8

**Available Widths:** 1-6, 2-0, 2-4, 2-6, 2-8, 3-0

Thickness: 1-3/8"